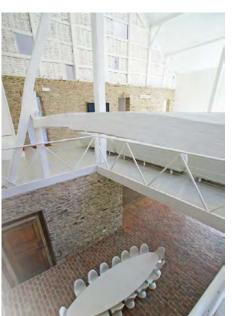

## 6. Living Room

#### 8 chairs with moving wheels

Large screen on which PCs can be connected

Hifi Installation & Multimedia Table: Dvd, Blue Ray, 3 Amplifiers, Equilizer, Limiter, 24 Loudspeaker, TV, 2 Mixer, XLR Connections, USB, HDMI, Jack and Mini Jack, etc ...