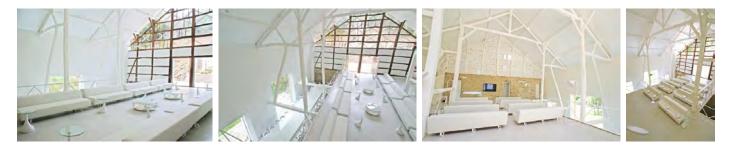

# 4. Standard arrangement of tables

Giant table for 42 people

Children's table for 16 people

## 6. Living Room

#### 8 chairs with moving wheels

Large screen on which PCs can be connected

Hifi Installation & Multimedia Table: Dvd, Blue Ray, 3 Amplifiers, Equilizer, Limiter, 24 Loudspeaker, TV, 2 Mixer, XLR Connections, USB, HDMI, Jack and Mini Jack, etc ...