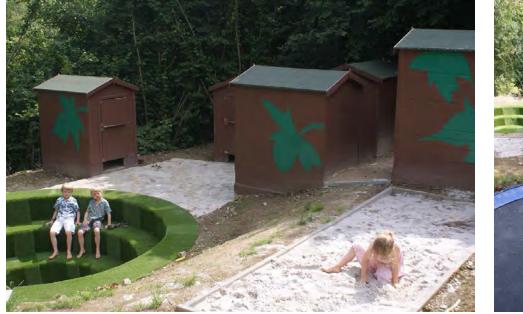

#### Outside

Private domain Children's village with:

- A trampoline
- Children's homes
- An arena
- Sandbox

Extra to rent Sheets single beds (8,00 € / pp.) Bath towels (2 pieces = 2.00 €)