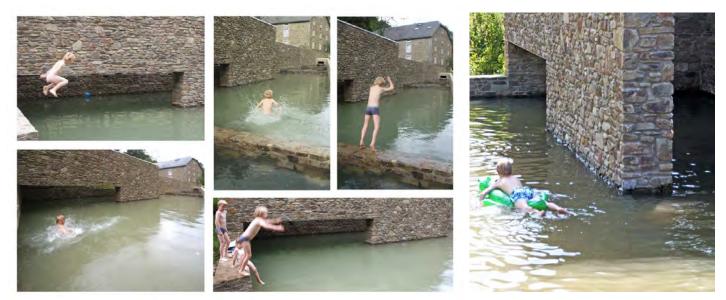

## 7. Outside area

Pavilion at the edge of a pond with a BBQ

#### Water basin

Large table with 50 chairs at the top of the garden

Esplanade in front, podium with terrace, natural stone staircase, petanque

Parking for +/- 25 cars