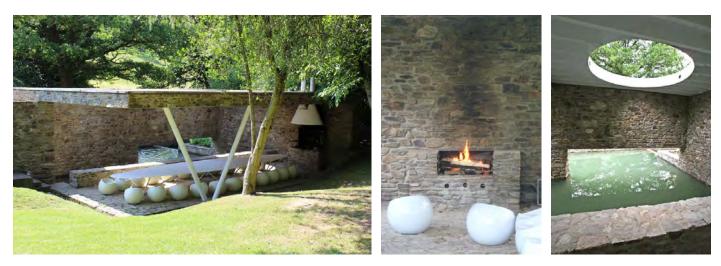

## 7. Outside area

Pavilion at the edge of a pond with a BBQ

#### Water basin

Large table with 50 chairs at the top of the garden

Esplanade in front, podium with terrace, natural stone staircase, petanque

Parking for +/- 25 cars