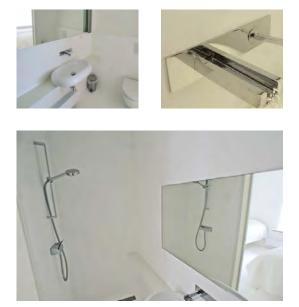

|
| Level 1<br><b>Room 18</b><br>4 x 1 bed simple<br>(1x on mezzani-<br>ne) |         | Image: constrained state Image: |



# 2. Bathroom

#### Each room has its own bathroom







# 3. Open kitchen with...



| Microwave<br>steam, convection, grill, microwave | 3                 |
|--------------------------------------------------|-------------------|
| Oven<br>convection, grill and steam              | 1                 |
| Ceramic hob                                      | 3 x 4             |
| Basket                                           | 3                 |
| Fridge                                           | 3 small,<br>2 big |
| Freezer                                          | 1 small,<br>1 big |
| Senseo                                           | 1                 |
| Toaster                                          | 1                 |
| Mixer                                            | 1                 |
| Boiler