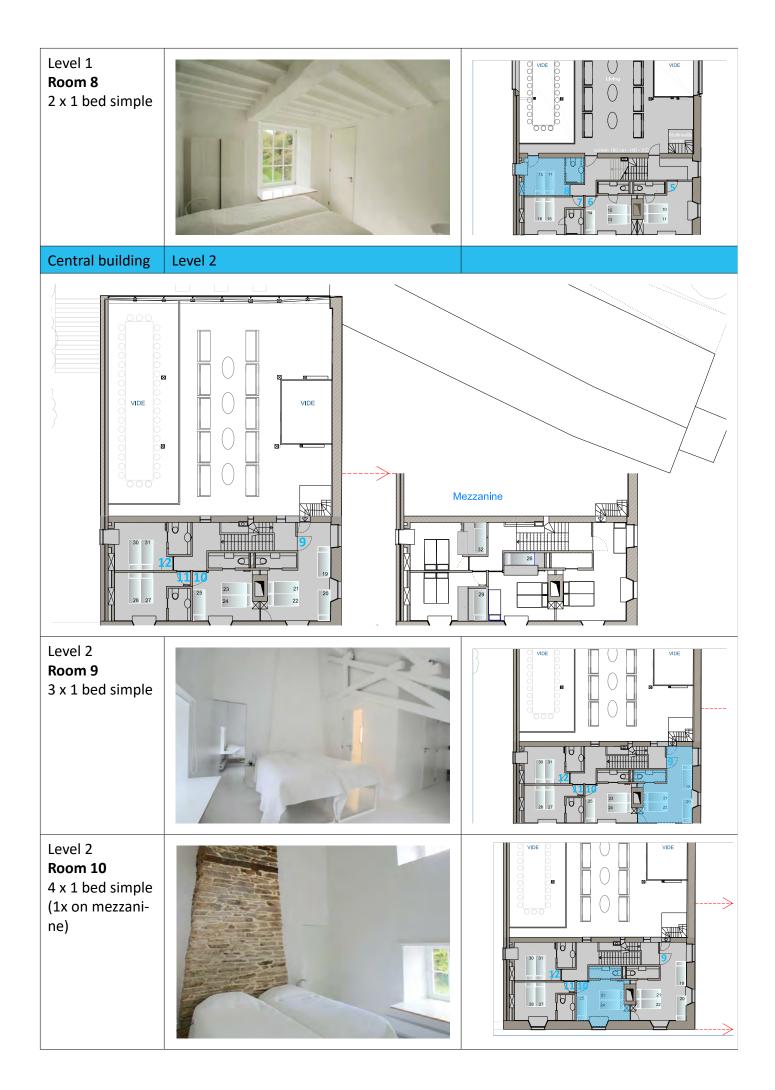

#### 20 bedrooms with private bathroom (shower, sink and toilet).

For 50 pp. (+ ten beds for children).

| Room   | Beds | Room    | Beds | Room    | Beds |
|--------|------|---------|------|---------|------|
| Room 1 | 2    | Room 8  | 2    | Room 15 | 3    |
| Room 2 | 3    | Room 9  | 3    | Room 16 | 2    |
| Room 3 | 2    | Room 10 | 4    | Room 17 | 3    |
| Room 4 | 2    | Room 11 | 3    | Room 18 | 4    |
| Room 5 | 2    | Room 12 | 3    | Room 19 | 4    |
| Room 6 | 3    | Room 13 | 3    | Room 20 | 3    |
| Room 7 | 2    | Room 14 | 3    |         |      |
| Total  |      |         |      |         | 56   |

| Level 2<br><b>Room 11</b><br>3 x 1 bed simple<br>(1x on mezzani-<br>ne)                |          |           |
|----------------------------------------------------------------------------------------|----------|-----------|
| Level 2<br><b>Room 12</b><br>3 x 1 bed simple<br>(1x on mezzani-<br>ne)<br>Outbuilding | <image/> |           |
| Level 0<br><b>Room 13</b><br>3 x 1 bed simple                                          |          | Esplanade |
| Level 0<br><b>Room 14</b><br>3 x 1 bed simple                                          |          | Esplanade |
| Level 0<br><b>Room 15</b><br>3 x 1 bed simple                                          |          |           |