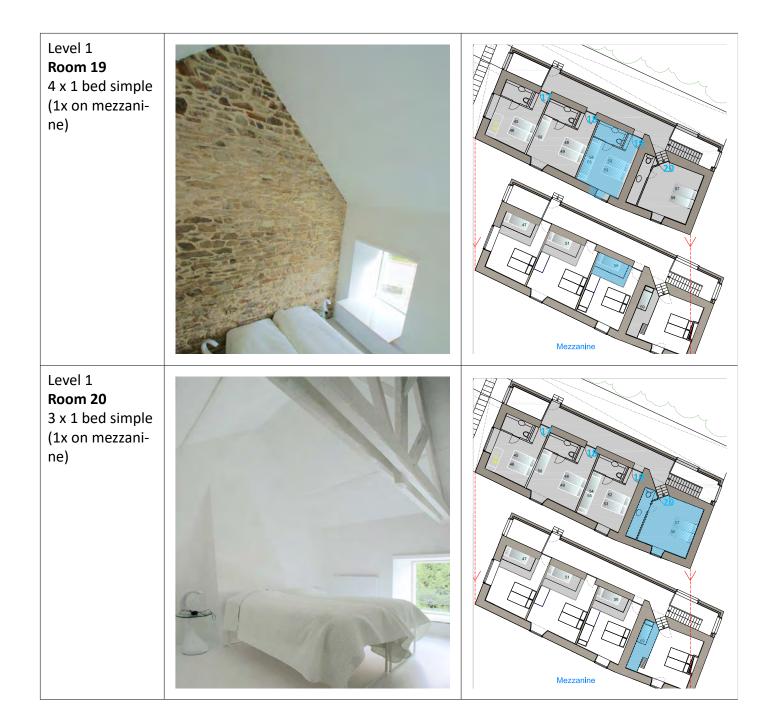

| Level 0<br><b>Room 16</b><br>2 x 1 bed simple                           |         | Esplanade                                                                                                                                                                                                                                                                                                                                                                                                                                                                                                                                                                                                                                                                                                                                                                                                                                                                                                                                                                                                                                                                                                                                                                                                                                              |
|-------------------------------------------------------------------------|---------|--------------------------------------------------------------------------------------------------------------------------------------------------------------------------------------------------------------------------------------------------------------------------------------------------------------------------------------------------------------------------------------------------------------------------------------------------------------------------------------------------------------------------------------------------------------------------------------------------------------------------------------------------------------------------------------------------------------------------------------------------------------------------------------------------------------------------------------------------------------------------------------------------------------------------------------------------------------------------------------------------------------------------------------------------------------------------------------------------------------------------------------------------------------------------------------------------------------------------------------------------------|
| Outbuilding                                                             | Level 1 |                                                                                                                                                                                                                                                                                                                                                                                                                                                                                                                                                                                                                                                                                                                                                                                                                                                                                                                                                                                                                                                                                                                                                                                                                                                        |
| Level 1<br><b>Room 17</b><br>3 x 1 bed simple<br>(1x on mezzani-<br>ne) |         | Nezzanie                                                                                                                                                                                                                                                                                                                                                                                                                                                                                                                                                                                                                                                                                                                                                                                                                                                                                                                                                                                                                                                                                                                                                                                                                                               |
| Level 1<br><b>Room 18</b><br>4 x 1 bed simple<br>(1x on mezzani-<br>ne) |         | Image: constrained state Image: |