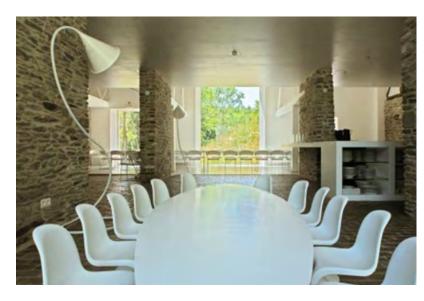

# 4. Standard arrangement of tables

Giant table for 42 people

Children's table for 16 people

## 6. Living Room

#### 8 chairs with moving wheels

Large screen on which PCs can be connected

Hifi Installation & Multimedia Table: Dvd, Blue Ray, 3 Amplifiers, Equilizer, Limiter, 24 Loudspeaker, TV, 2 Mixer, XLR Connections, USB, HDMI, Jack and Mini Jack, etc ...