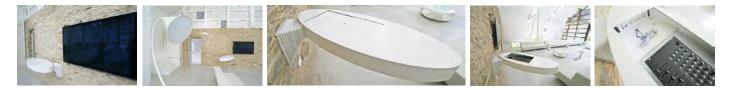

# 2. Bathroom

#### Each room has its own bathroom

## 6. Living Room

#### 8 chairs with moving wheels

Large screen on which PCs can be connected

Hifi Installation & Multimedia Table: Dvd, Blue Ray, 3 Amplifiers, Equilizer, Limiter, 24 Loudspeaker, TV, 2 Mixer, XLR Connections, USB, HDMI, Jack and Mini Jack, etc ...