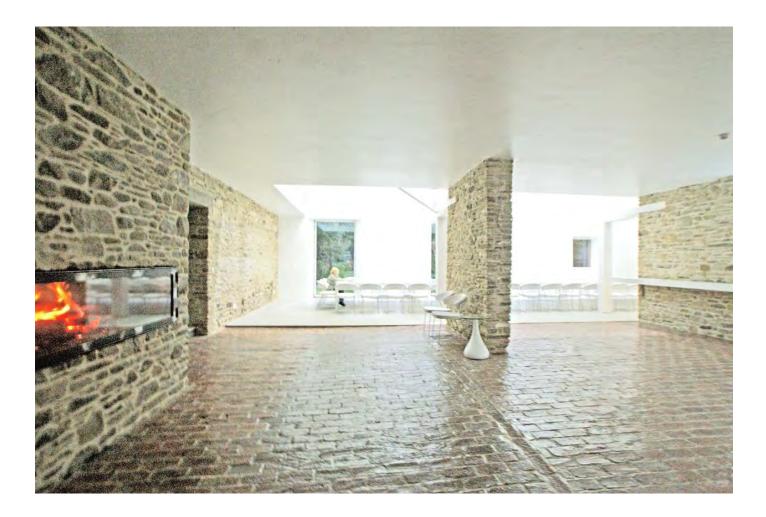

| 120 |  |
| Big plates                                       | 120 |  |
| Small plates                                     | 120 |  |
| Wine glasses                                     | 100 |  |
| Champagne glasses                                | 100 |  |
| Ordinary glasses                                 | 100 |  |
| Coffee cups                                      | 100 |  |
| Insulating bottle                                | 2   |  |
| Knives, forks, spoon, etc                        |     |  |
| Towels, shuttles, spices, products               |     |  |
| Supermachine to wash dishes (+ products)         |     |  |

# 4. Standard arrangement of tables

Giant table for 42 people



Children's table for 16 people





# 5. Open fire (cassette)



## 6. Living Room

#### 8 chairs with moving wheels



Large screen on which PCs can be connected



Hifi Installation & Multimedia Table: Dvd, Blue Ray, 3 Amplifiers, Equilizer, Limiter, 24 Loudspeaker, TV, 2 Mixer, XLR Connections, USB, HDMI, Jack and Mini Jack, etc ...



## 7. Outside area

Pavilion at the edge of a pond with a BBQ



#### Water basin



Large table with 50 chairs at the top of the garden



Esplanade in front, podium with terrace, natural stone staircase, petanque



Parking for +/- 25 cars



### 8. For the little ones



- Interior
- 4 baby chairs
- 2 children's beds
- 16 Small chairs and tables

#### Outside

Private domain Children's village with:

- A trampoline
- Children's homes
- An arena
- Sandbox





Extra to rent Sheets single beds (8,00 € / pp.) Bath to