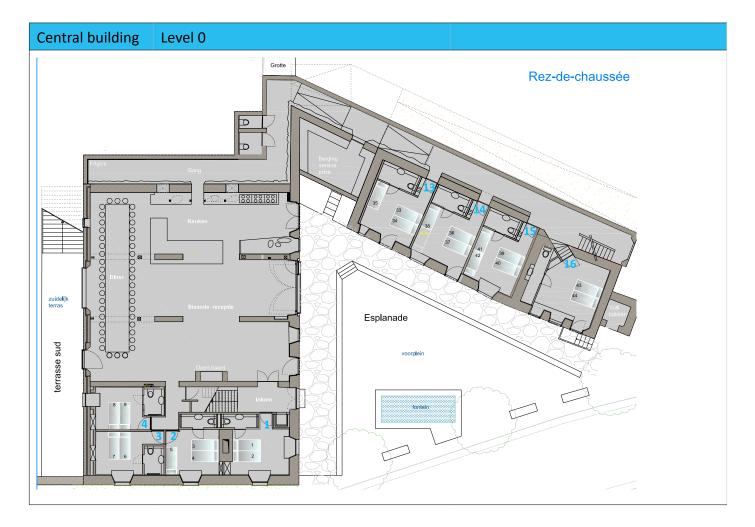

#### 20 bedrooms with private bathroom (shower, sink and toilet).

For 50 pp. (+ ten beds for children).

| Room   | Beds | Room    | Beds | Room    | Beds |
|--------|------|---------|------|---------|------|
| Room 1 | 2    | Room 8  | 2    | Room 15 | 3    |
| Room 2 | 3    | Room 9  | 3    | Room 16 | 2    |
| Room 3 | 2    | Room 10 | 4    | Room 17 | 3    |
| Room 4 | 2    | Room 11 | 3    | Room 18 | 4    |
| Room 5 | 2    | Room 12 | 3    | Room 19 | 4    |
| Room 6 | 3    | Room 13 | 3    | Room 20 | 3    |
| Room 7 | 2    | Room 14 | 3    |         |      |
| Total  |      |         |      |         | 56   |

| Flexible bed | Beds |
|--------------|------|
| Adultes      | 4    |
| Bébé         | 2    |
| Total        | 6    |

| Central building                             | Level 0 |                                                                                                                                                                                                                                                                                                                                                                                                                                                                                                                                                                                                                                                                                                                                                                                                                                                                                                                                                                                                                                                                                                                                                                                                                                                                                                                                                                                                                                                                                                                                                                                                                                                                                                                                                                                                                                                                                                                                                                                                                                                                                                                                |
|----------------------------------------------|---------|--------------------------------------------------------------------------------------------------------------------------------------------------------------------------------------------------------------------------------------------------------------------------------------------------------------------------------------------------------------------------------------------------------------------------------------------------------------------------------------------------------------------------------------------------------------------------------------------------------------------------------------------------------------------------------------------------------------------------------------------------------------------------------------------------------------------------------------------------------------------------------------------------------------------------------------------------------------------------------------------------------------------------------------------------------------------------------------------------------------------------------------------------------------------------------------------------------------------------------------------------------------------------------------------------------------------------------------------------------------------------------------------------------------------------------------------------------------------------------------------------------------------------------------------------------------------------------------------------------------------------------------------------------------------------------------------------------------------------------------------------------------------------------------------------------------------------------------------------------------------------------------------------------------------------------------------------------------------------------------------------------------------------------------------------------------------------------------------------------------------------------|
| Level 0<br><b>Room 1</b><br>2 x 1 bed simple |         | Provide line of the other of the other of the other of the other o |
| Level 0<br><b>Room 2</b><br>3 x 1 bed simple |         | PDB observed to the second to  |
| Level 0<br><b>Room 3</b><br>2 x 1 bed simple |         | Dissertion of the second stands recepted and the second stands of the se |
| Level 0<br><b>Room 4</b><br>2 x 1 bed simple |         | Pro occorrection of the second |