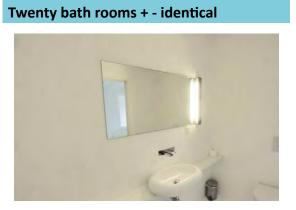

|
| Level 1<br><b>Room 18</b><br>4 x 1 bed simple<br>(1x on mezzani-<br>ne) |         | Image: constrained state Image: |



# 2. Bathroom

#### Each room has its own bathroom







# 3. Open kitchen with...



| Microwave<br>steam, convection, grill, microwave | 3                 |
|--------------------------------------------------|-------------------|
| Oven<br>convection, grill and steam              | 1                 |
| Ceramic hob                                      | 3 x 4             |
| Basket                                           | 3                 |
| Fridge                                           | 3 small,<br>2 big |
| Freezer                                          | 1 small,<br>1 big |
| Senseo                                           | 1                 |
| Toaster                                          | 1                 |
| Mixer                                            | 1                 |
| Boiler