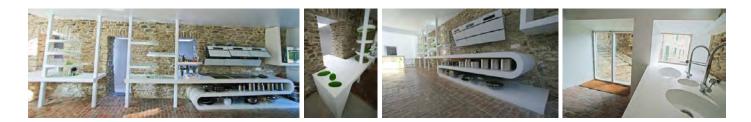

# 3. Open kitchen with...

| Microwave<br>steam, convection, grill, microwave | 3                 |
|--------------------------------------------------|-------------------|
| Oven<br>convection, grill and steam              | 1                 |
| Ceramic hob                                      | 3 x 4             |
| Basket                                           | 3                 |
| Fridge                                           | 3 small,<br>2 big |
| Freezer                                          | 1 small,<br>1 big |
| Senseo                                           | 1                 |
| Toaster                                          | 1                 |
| Mixer                                            | 1                 |
| Boiler                                           | 1                 |
| Wooden boards                                    | 7                 |
| Plastic boards                                   | 10                |

| Pots, frying pans, dishes, trays, cheese dishes, |     |  |
|--------------------------------------------------|-----|--|
| Plates                                           | 120 |  |
| Big plates                                       | 120 |  |
| Small plates                                     | 120 |  |
| Wine glasses                                     | 100 |  |
| Champagne glasses                                | 100 |  |
| Ordinary glasses                                 | 100 |  |
| Coffee cups                                      | 100 |  |
| Insulating bottle                                | 2   |  |
| Knives, forks, spoon, etc                        |     |  |
| Towels, shuttles, spices, products               |     |  |
| Supermachine to wash dishes (+ products)         |     |  |