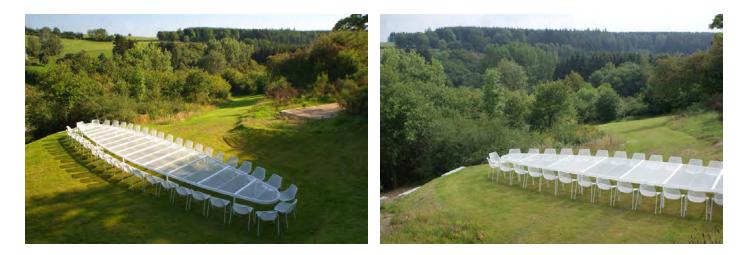

# 4. Standard arrangement of tables

Giant table for 42 people

Children's table for 16 people

#### Water basin

Large table with 50 chairs at the top of the garden

Esplanade in front, podium with terrace, natural stone staircase, petanque

Parking for +/- 25 cars