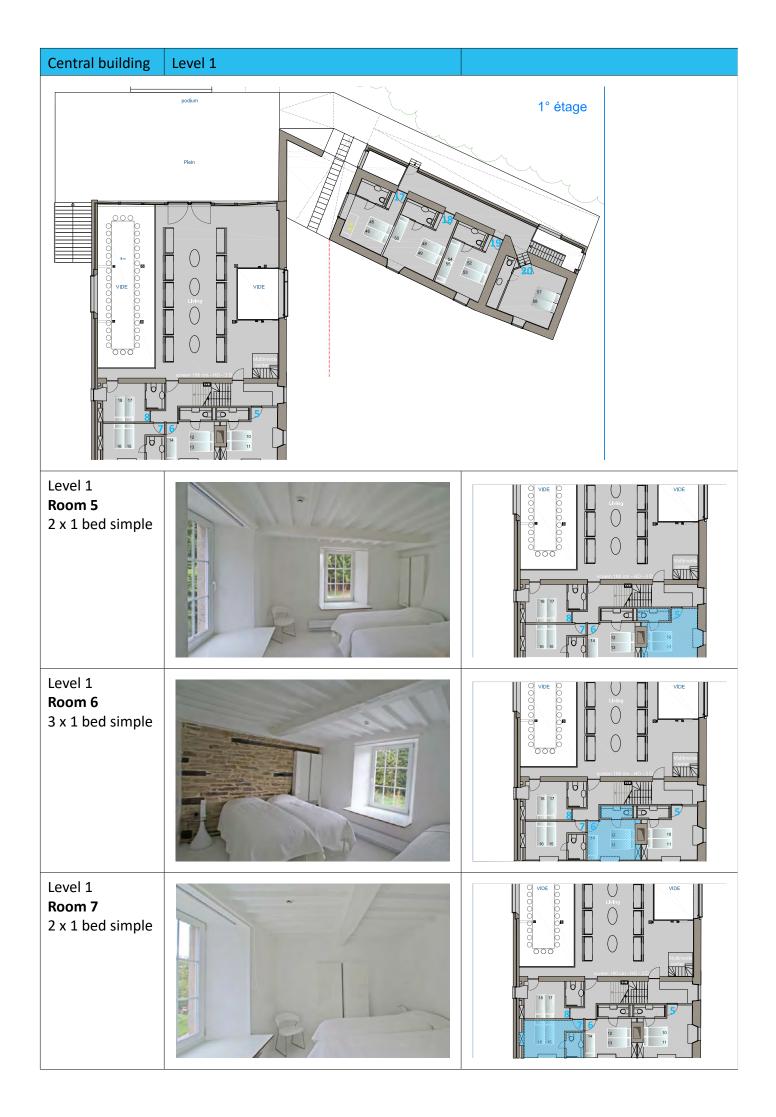

#### 20 bedrooms with private bathroom (shower, sink and toilet).

For 50 pp. (+ ten beds for children).

| Room   | Beds | Room    | Beds | Room    | Beds |
|--------|------|---------|------|---------|------|
| Room 1 | 2    | Room 8  | 2    | Room 15 | 3    |
| Room 2 | 3    | Room 9  | 3    | Room 16 | 2    |
| Room 3 | 2    | Room 10 | 4    | Room 17 | 3    |
| Room 4 | 2    | Room 11 | 3    | Room 18 | 4    |
| Room 5 | 2    | Room 12 | 3    | Room 19 | 4    |
| Room 6 | 3    | Room 13 | 3    | Room 20 | 3    |
| Room 7 | 2    | Room 14 | 3    |         |      |
| Total  |      |         |      |         | 56   |