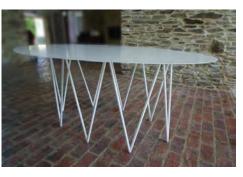

# 4. Standard arrangement of tables

Giant table for 42 people

Children's table for 16 people